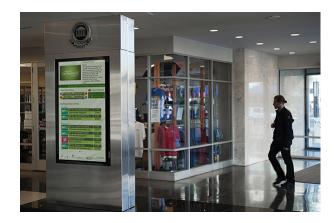

**CLIENT:** Arlington County Commuter Services

**PROJECT:** Arlington County Courthouse

Redmon Group's Transit Display brings a full suite of travel options to the lobby of Arlington County's bustling Courthouse building in one easy-to-read display, located in the heart of the transit-rich Rosslyn-Ballston corridor. Alongside the up-to-the-minute travel information, Arlington County Commuter Services delivers announcements and County marketing videos using Redmon's cloud-based content management system

In Arlington's General District Court House building, in the heart of the Rosslyn-Ballston corridor, the county had a dated signage system that lacked the features commuters needed to ease their travel woes. Redmon installed their Transit Displays to provide real-time mass transit information to give building employees and visitors the information they need to get on their way.