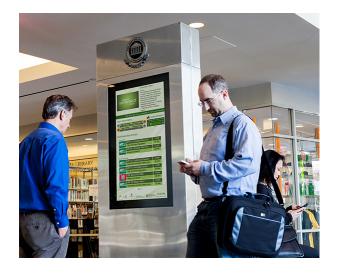

**CLIENT:** Arlington County Commuter Services

**PROJECT:** Arlington County Courthouse

Redmon Group's Transit Display brings a full suite of travel options to the lobby of Arlington County's bustling Courthouse building in one easy-to-read display, located in the heart of the transit-rich Rosslyn-Ballston corridor. Alongside the up-to-the-minute travel information, Arlington County Commuter Services delivers announcements and County marketing videos using Redmon's cloud-based content management system

In Arlington's General District Court House building, in the heart of the Rosslyn-Ballston corridor, the county had a dated signage system that lacked the features commuters needed to ease their travel woes. Redmon installed their Transit Displays to provide real-time mass transit information to give building employees and visitors the information they need to get on their way.