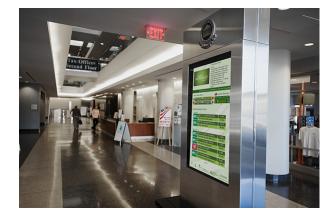

**CLIENT:** Arlington County Commuter Services

**PROJECT:** Arlington County Courthouse

Redmon Group's Transit Display brings a full suite of travel options to the lobby of Arlington County's bustling Courthouse building in one easy-to-read display, located in the heart of the transit-rich Rosslyn-Ballston corridor. Alongside the up-to-the-minute travel information, Arlington County Commuter Services delivers announcements and County marketing videos using Redmon's cloud-based content management system

In Arlington's General District Court House building, in the heart of the Rosslyn-Ballston corridor, the county had a dated signage system that lacked the features commuters needed to ease their travel woes. Redmon installed their Transit Displays to provide real-time mass transit information to give building employees and visitors the information they need to get on their way.