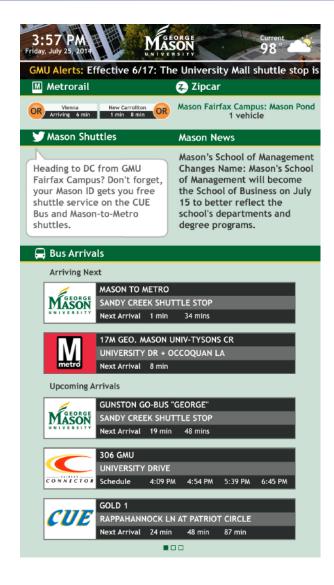

## Overview

For George Mason University, Redmon produced a Transit Display at their Arlington, Virginia campus. In addition to bus transit information, these displays incorporate Twitter modules to show the university's general- and transit-related tweets and were later updated to incorporate rideshare and Express Lanes modules.