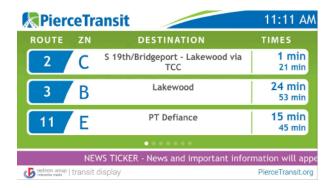

## Overview

Redmon Group was selected to design and install our Digital Signage system at outdoor transportation hubs in Tacoma, Washington for Pierce Transit. Redmon provides digital content management and software to 8 transit center locations, helping passengers with dynamic transit information and alerts. Redmon designed a custom presentation that utilizes branding defined by Pierce Transit.