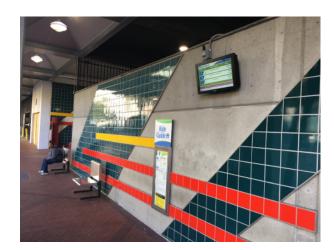

## Overview

Redmon Group was selected to design and install our Digital Signage system at outdoor transportation hubs in Tacoma, Washington for Pierce Transit. Redmon provides digital content management and software to 8 transit center locations, helping passengers with dynamic transit information and alerts. Redmon designed a custom presentation that utilizes branding defined by Pierce Transit.