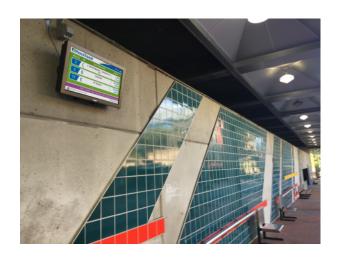

## Overview

Redmon Group was selected to design and install our Digital Signage system at outdoor transportation hubs in Tacoma, Washington for Pierce Transit. Redmon provides digital content management and software to 8 transit center locations, helping passengers with dynamic transit information and alerts. Redmon designed a custom presentation that utilizes branding defined by Pierce Transit.