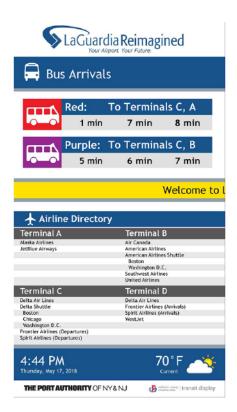

## Overview

LaGuardia Airport in New York City has experienced a renaissance in recent years, and Redmon Group's Transit Display provides the flying public with convenient information whether they are arriving or departing. Curb-side terminal displays provide shuttle arrival times, airline terminal assignments, traveler safety information, and drive-times to local destinations. Displays in the new parking garages provide flight departure, arrival, and safety information. Additionally, the enclosures incorporate text-to-speech for accessibility and USB charging ports.