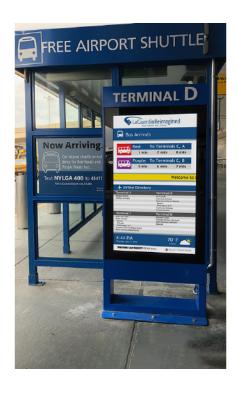

## Overview

LaGuardia Airport in New York City has experienced a renaissance in recent years, and Redmon Group's Transit Display provides the flying public with convenient information whether they are arriving or departing. Curb-side terminal displays provide shuttle arrival times, airline terminal assignments, traveler safety information, and drive-times to local destinations. Displays in the new parking garages provide flight departure, arrival, and safety information. Additionally, the enclosures incorporate text-to-speech for accessibility and USB charging ports.