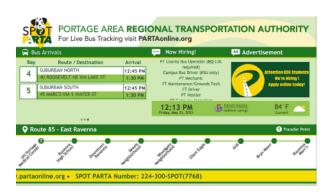

## Overview

Redmon Group was selected to deploy our Transit Display system at PARTA's Kent Central Gateway Station and at Kent State University in Kent, Ohio. PARTA actively utilizes the Redmon Transit Display software and content management system (CMS) to deliver tailored transit information and to Portage Area travelers using a combination of indoor and outdoor-rated LCD displays mounted throughout the station and at the university's student union.