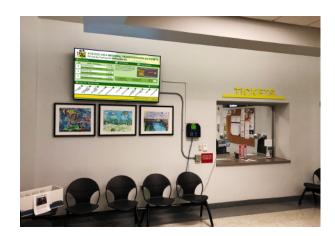

## Overview

Redmon Group was selected to deploy our Transit Display system at PARTA's Kent Central Gateway Station and at Kent State University in Kent, Ohio. PARTA actively utilizes the Redmon Transit Display software and content management system (CMS) to deliver tailored transit information and to Portage Area travelers using a combination of indoor and outdoor-rated LCD displays mounted throughout the station and at the university's student union.